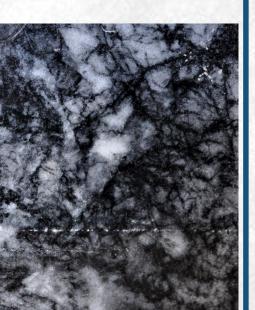

# MUGLA WHITE,

White gives confidence and peace in the place where it is lived.

Aegean Silver,
which has
high energy,
is a symbol
of wealth
and prestige.

## **AEGEAN SILVER**

You can opt for silver in the most glamorous areas.

**Available Finishes** 

- polished

- honed

- raw

- sandblasted

- drilling for hole